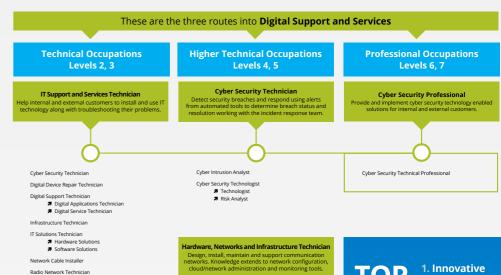

## **Digital Support and Services**

Infrastructure Technician

Hardware Solutions

Software Solutions

IT Solutions Technician

Network Cable Installer

Hardware, Networks and Infrastructure Technician

Design, install, maintain and support communication

networks. Knowledge extends to network configuratior

**Protection** 3. Koderly

4. Equa Via Software publishing Digital

employers 5. Key.Cs Technology

You can work in a high level job such as a Data Scientist or Creative Design **Professional without** attending university.