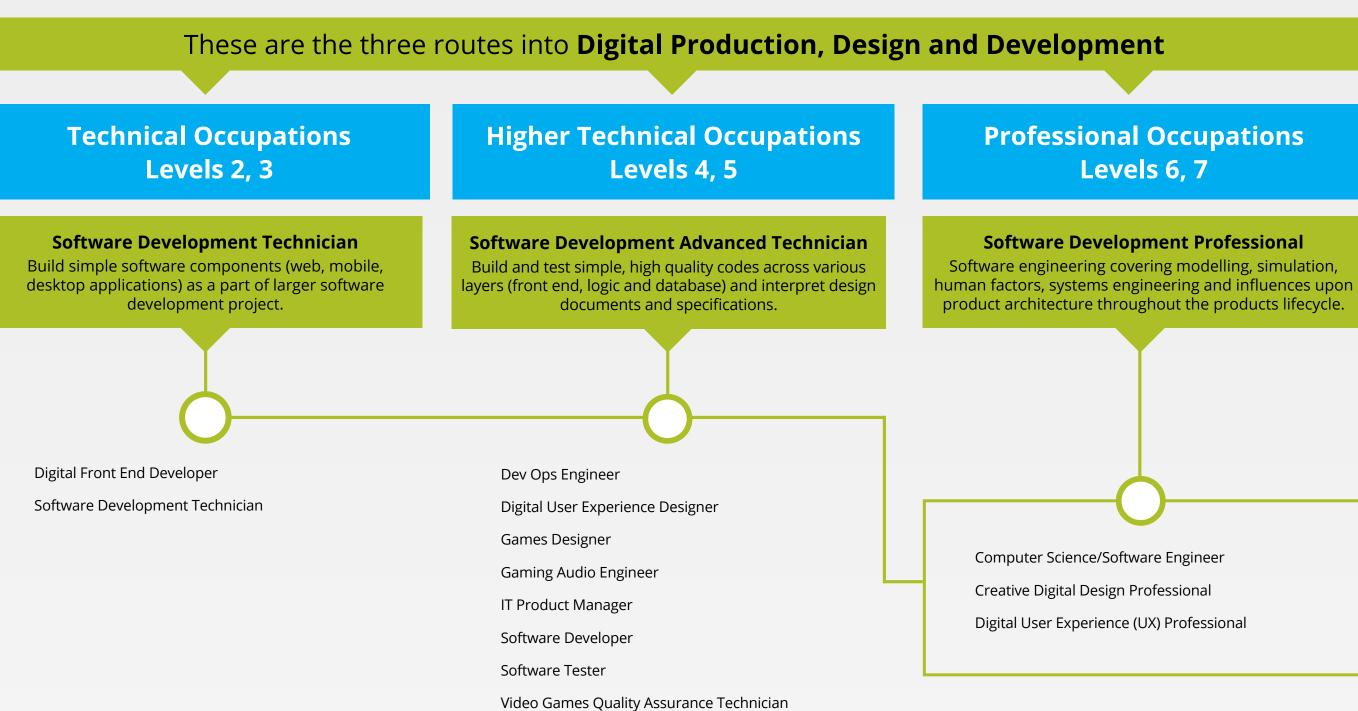

# Your Digital Career in Oldham







Find your perfect career in Digital

This map is split into three career pathways: Digital Production, Design and Development, Digital Business Services and Digital Support and Services. Jobs can include working in games design studios, software engineering/networking companies or IT project engineers. Some roles may be based in an office or at different locations depending on the project.







## Digital Production, **Design and Development**







AUTHORITY



Apprenticeships



# **Digital Business Services**







Artificial Intelligence (AI) Data Specialist Digital & Technology Solutions Professional Business Analyst **★** Cyber Security Specialist Data Analyst IT Consultant Network Engineer Software Engineer Digital & Technology Solution Specialist: Cyber Security Technology Specialist Data Analytics Specialist Digital Business & Enterprise System **Architecture Specialist** IT Business Analyst Specialist IT Operations Management Specialist **7** IT Project Management Specialist **■** IT Strategy Specialist **■** IT/Digital Futures Management Specialist Network Engineering Specialist **ℨ** Software Engineering Specialist Systems Test & Assurance Specialist

#### Digital jobs in Oldham include: **Digital Front End Gaming A