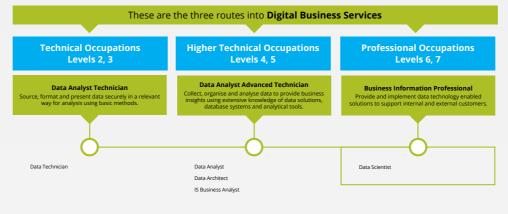

# **Digital Business Services**

Artificial Intelligence (AI) Data Specialist Digital & Technology Solutions Professional Business Analyst **★** Cyber Security Specialist Data Analyst IT Consultant Network Engineer Software Engineer Digital & Technology Solution Specialist: Cyber Security Technology Specialist Data Analytics Specialist Digital Business & Enterprise System **Architecture Specialist** IT Business Analyst Specialist IT Operations Management Specialist **7** IT Project Management Specialist **■** IT Strategy Specialist **■** IT/Digital Futures Management Specialist Network Engineering Specialist **ℨ** Software Engineering Specialist Systems Test & Assurance Specialist

#### **Digital Business Services**

Digital & Technology Solutions Professiona

ital & Technology Solution Specialist:

7 Cyber Security Technology Specialis

8 Data Analytics Specialist

7 Digital Business & Enterprise Systen Architecture Specialist

8 IT Business Analyst Specialist

IT/Digital Futures Management Specialis

Network Engineering Specialist
 Software Engineering Specialist
 Systems Test & Assurance Specialis

Network Enginee