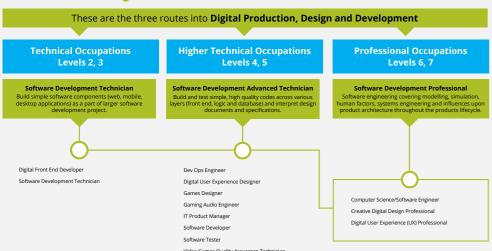

## Digital Production, **Design and Development**

AUTHORITY

Apprenticeships

#### The Levels explained

| Entry Level                                                              | Level 1                                      | Level 2                                                | Level 3                                                       | Level 4                   | Level 5                                          | Level 6                                  | Level 7                                                                       |
|--------------------------------------------------------------------------|----------------------------------------------|--------------------------------------------------------|---------------------------------------------------------------|---------------------------|--------------------------------------------------|------------------------------------------|-------------------------------------------------------------------------------|
| Entry level<br>courses to<br>develop skill<br>and increase<br>confidence | GCSE grade<br>1 - 4, Level 1<br>certificates | GCSE grade 9 - 5,<br>Level 2 NVQs,<br>Level 2 diplomas | T Level<br>A-Levels, Level<br>3 NVQs, Level 3<br>certificates | HNCs, Level 4<br>diplomas | Foundation<br>degrees, HNDs,<br>Level 5 diplomas | Bachelors<br>degrees<br>(e.g. BA or BSc) | Masters degrees,<br>postgraduate<br>certificates,<br>postgraduate<br>diplomas |