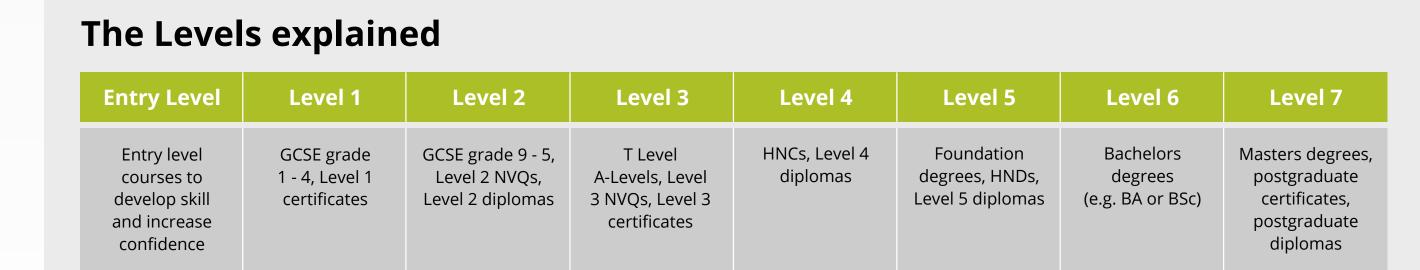

#### The Levels explained

| Entry Level                                                              | Level 1                                      | Level 2                                                | Level 3                                                       | Level 4                   | Level 5                                          | Level 6                                  | Level 7                                                                       |
|--------------------------------------------------------------------------|----------------------------------------------|--------------------------------------------------------|---------------------------------------------------------------|---------------------------|--------------------------------------------------|------------------------------------------|-------------------------------------------------------------------------------|
| Entry level<br>courses to<br>develop skill<br>and increase<br>confidence | GCSE grade<br>1 - 4, Level 1<br>certificates | GCSE grade 9 - 5,<br>Level 2 NVQs,<br>Level 2 diplomas | T Level<br>A-Levels, Level<br>3 NVQs, Level 3<br>certificates | HNCs, Level 4<br>diplomas | Foundation<br>degrees, HNDs,<br>Level 5 diplomas | Bachelors<br>degrees<br>(e.g. BA or BSc) | Masters degrees,<br>postgraduate<br>certificates,<br>postgraduate<br>diplomas |