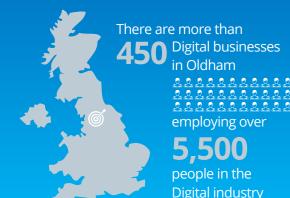

# Your Digital Career in Oldham

Find your perfect career in Digital

This map is split into three career pathways: Digital Production, Design and Development, Digital Business Services and Digital Support and Services. Jobs can include working in games design studios, software engineering/networking companies or IT project engineers. Some roles may be based in an office or at different locations depending on the project.

### Find your perfect career in Digital

This map is split into three career pathways: Digital Production, Design and Development, Digital Business Services and Digital Support and Services. Jobs can include working in games design studios, software engineering/networking companies or IT project engineers. Some roles may be based in an office or at different locations depending on the project.