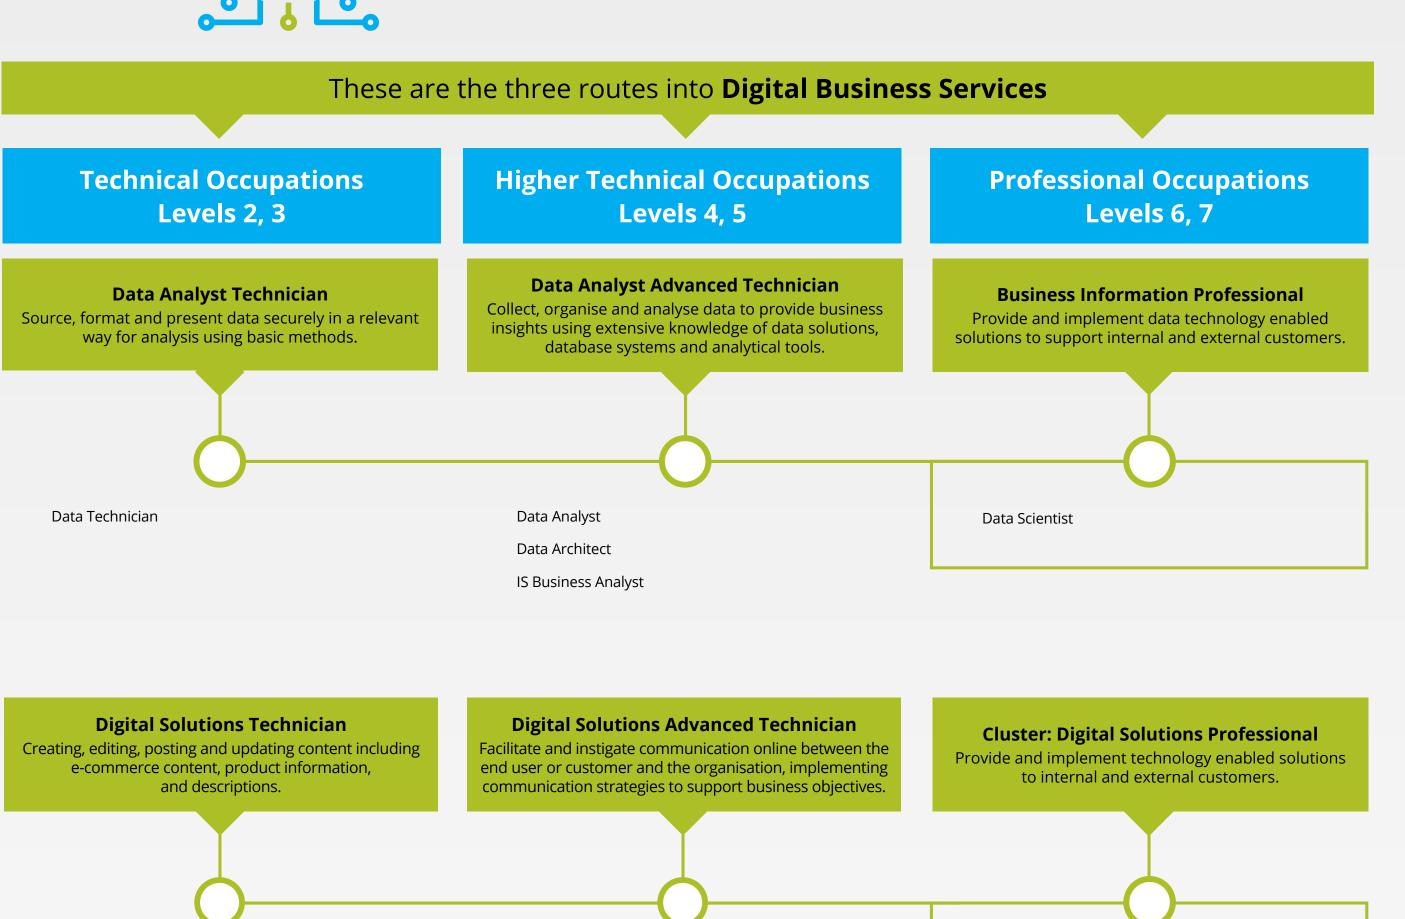

# **Digital Business Services**

Artificial Intelligence (AI) Data Specialist Digital & Technology Solutions Professional Business Analyst **★** Cyber Security Specialist Data Analyst IT Consultant Network Engineer Software Engineer Digital & Technology Solution Specialist: Cyber Security Technology Specialist Data Analytics Specialist Digital Business & Enterprise System **Architecture Specialist** IT Business Analyst Specialist IT Operations Management Specialist **7** IT Project Management Specialist **■** IT Strategy Specialist **■** IT/Digital Futures Management Specialist Network Engineering Specialist **ℨ** Software Engineering Specialist Systems Test & Assurance Specialist

#### **Digital Business Services**

Digital & Technology Solutions Professiona

ital & Technology Solution Specialist:

7 Cyber Security Technology Specialis

8 Data Analytics Specialist

7 Digital Business & Enterprise Systen Architecture Specialist

8 IT Business Analyst Specialist

IT/Digital Futures Management Specialis

Network Engineering Specialist
 Software Engineering Specialist
 Systems Test & Assurance Specialis

Network Enginee