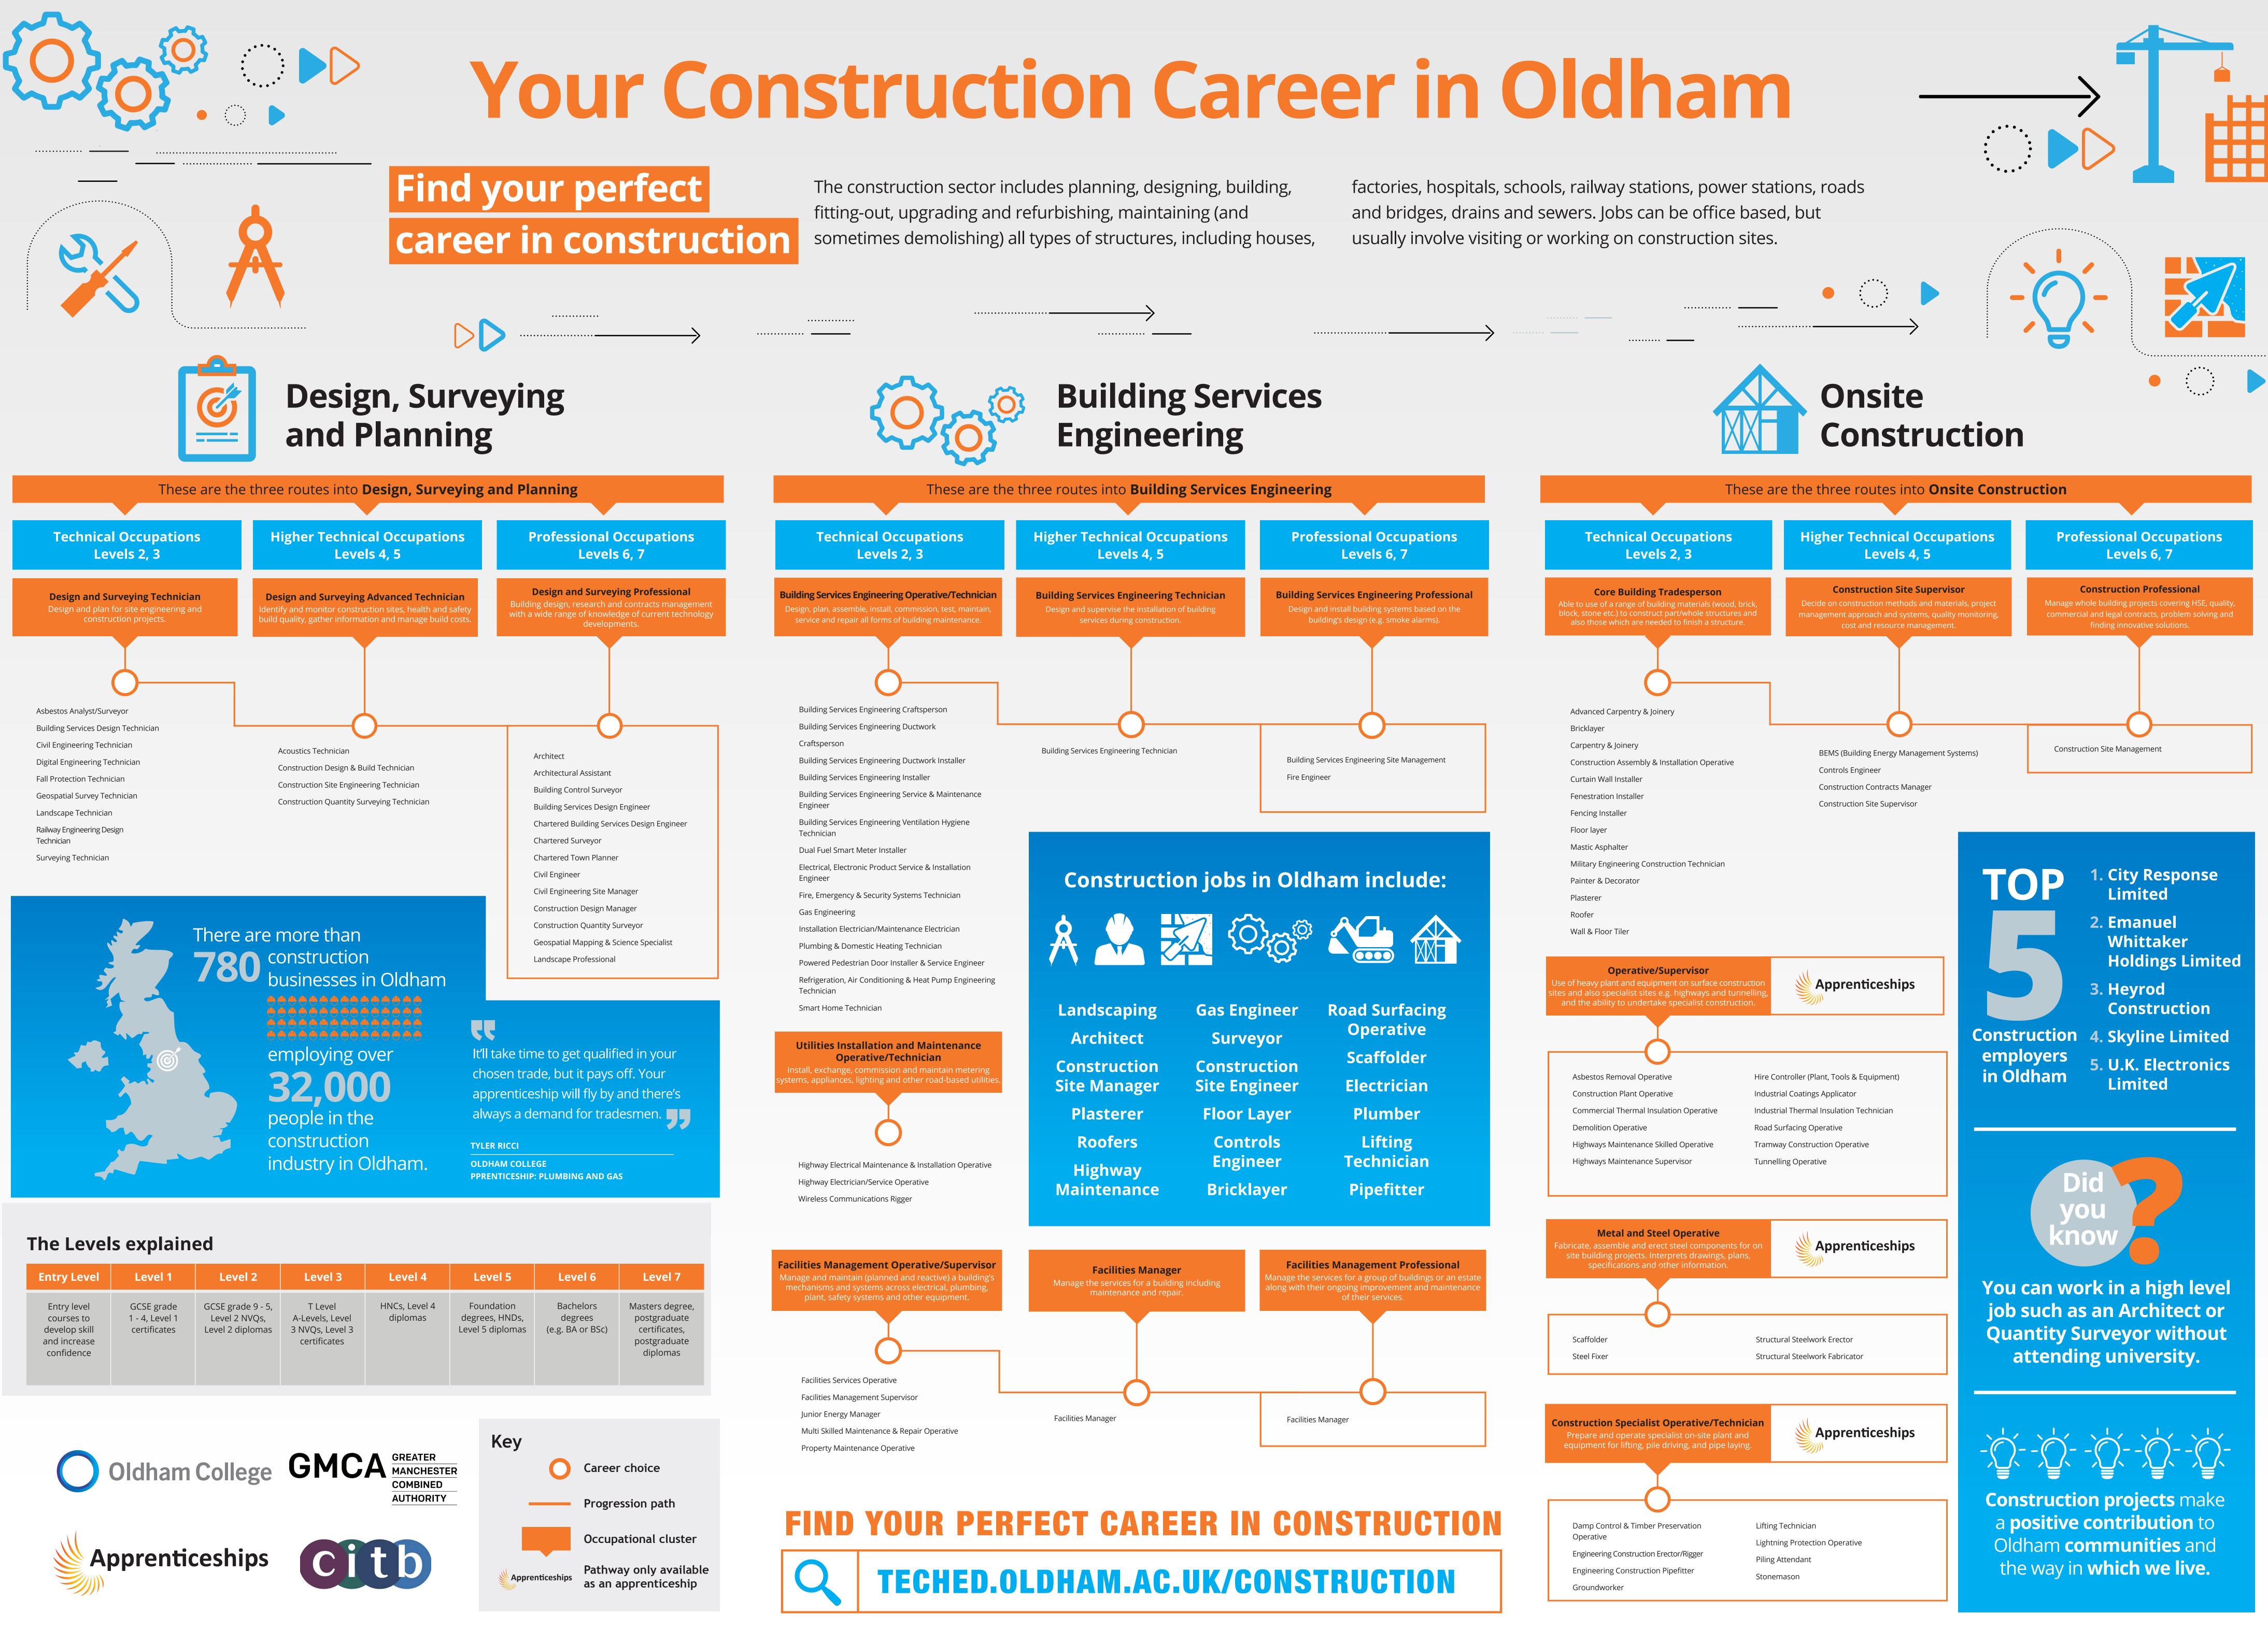

| Entry Level                                                              | Level 1                                      | Level 2                                                | Level 3                                                       | Level 4                   | Level 5                                          | Level 6                                |
|--------------------------------------------------------------------------|----------------------------------------------|--------------------------------------------------------|---------------------------------------------------------------|---------------------------|--------------------------------------------------|----------------------------------------|
| Entry level<br>courses to<br>develop skill<br>and increase<br>confidence | GCSE grade<br>1 - 4, Level 1<br>certificates | GCSE grade 9 - 5,<br>Level 2 NVQs,<br>Level 2 diplomas | T Level<br>A-Levels, Level<br>3 NVQs, Level 3<br>certificates | HNCs, Level 4<br>diplomas | Foundation<br>degrees, HNDs,<br>Level 5 diplomas | Bachelors<br>degrees<br>(e.g. BA or BS |