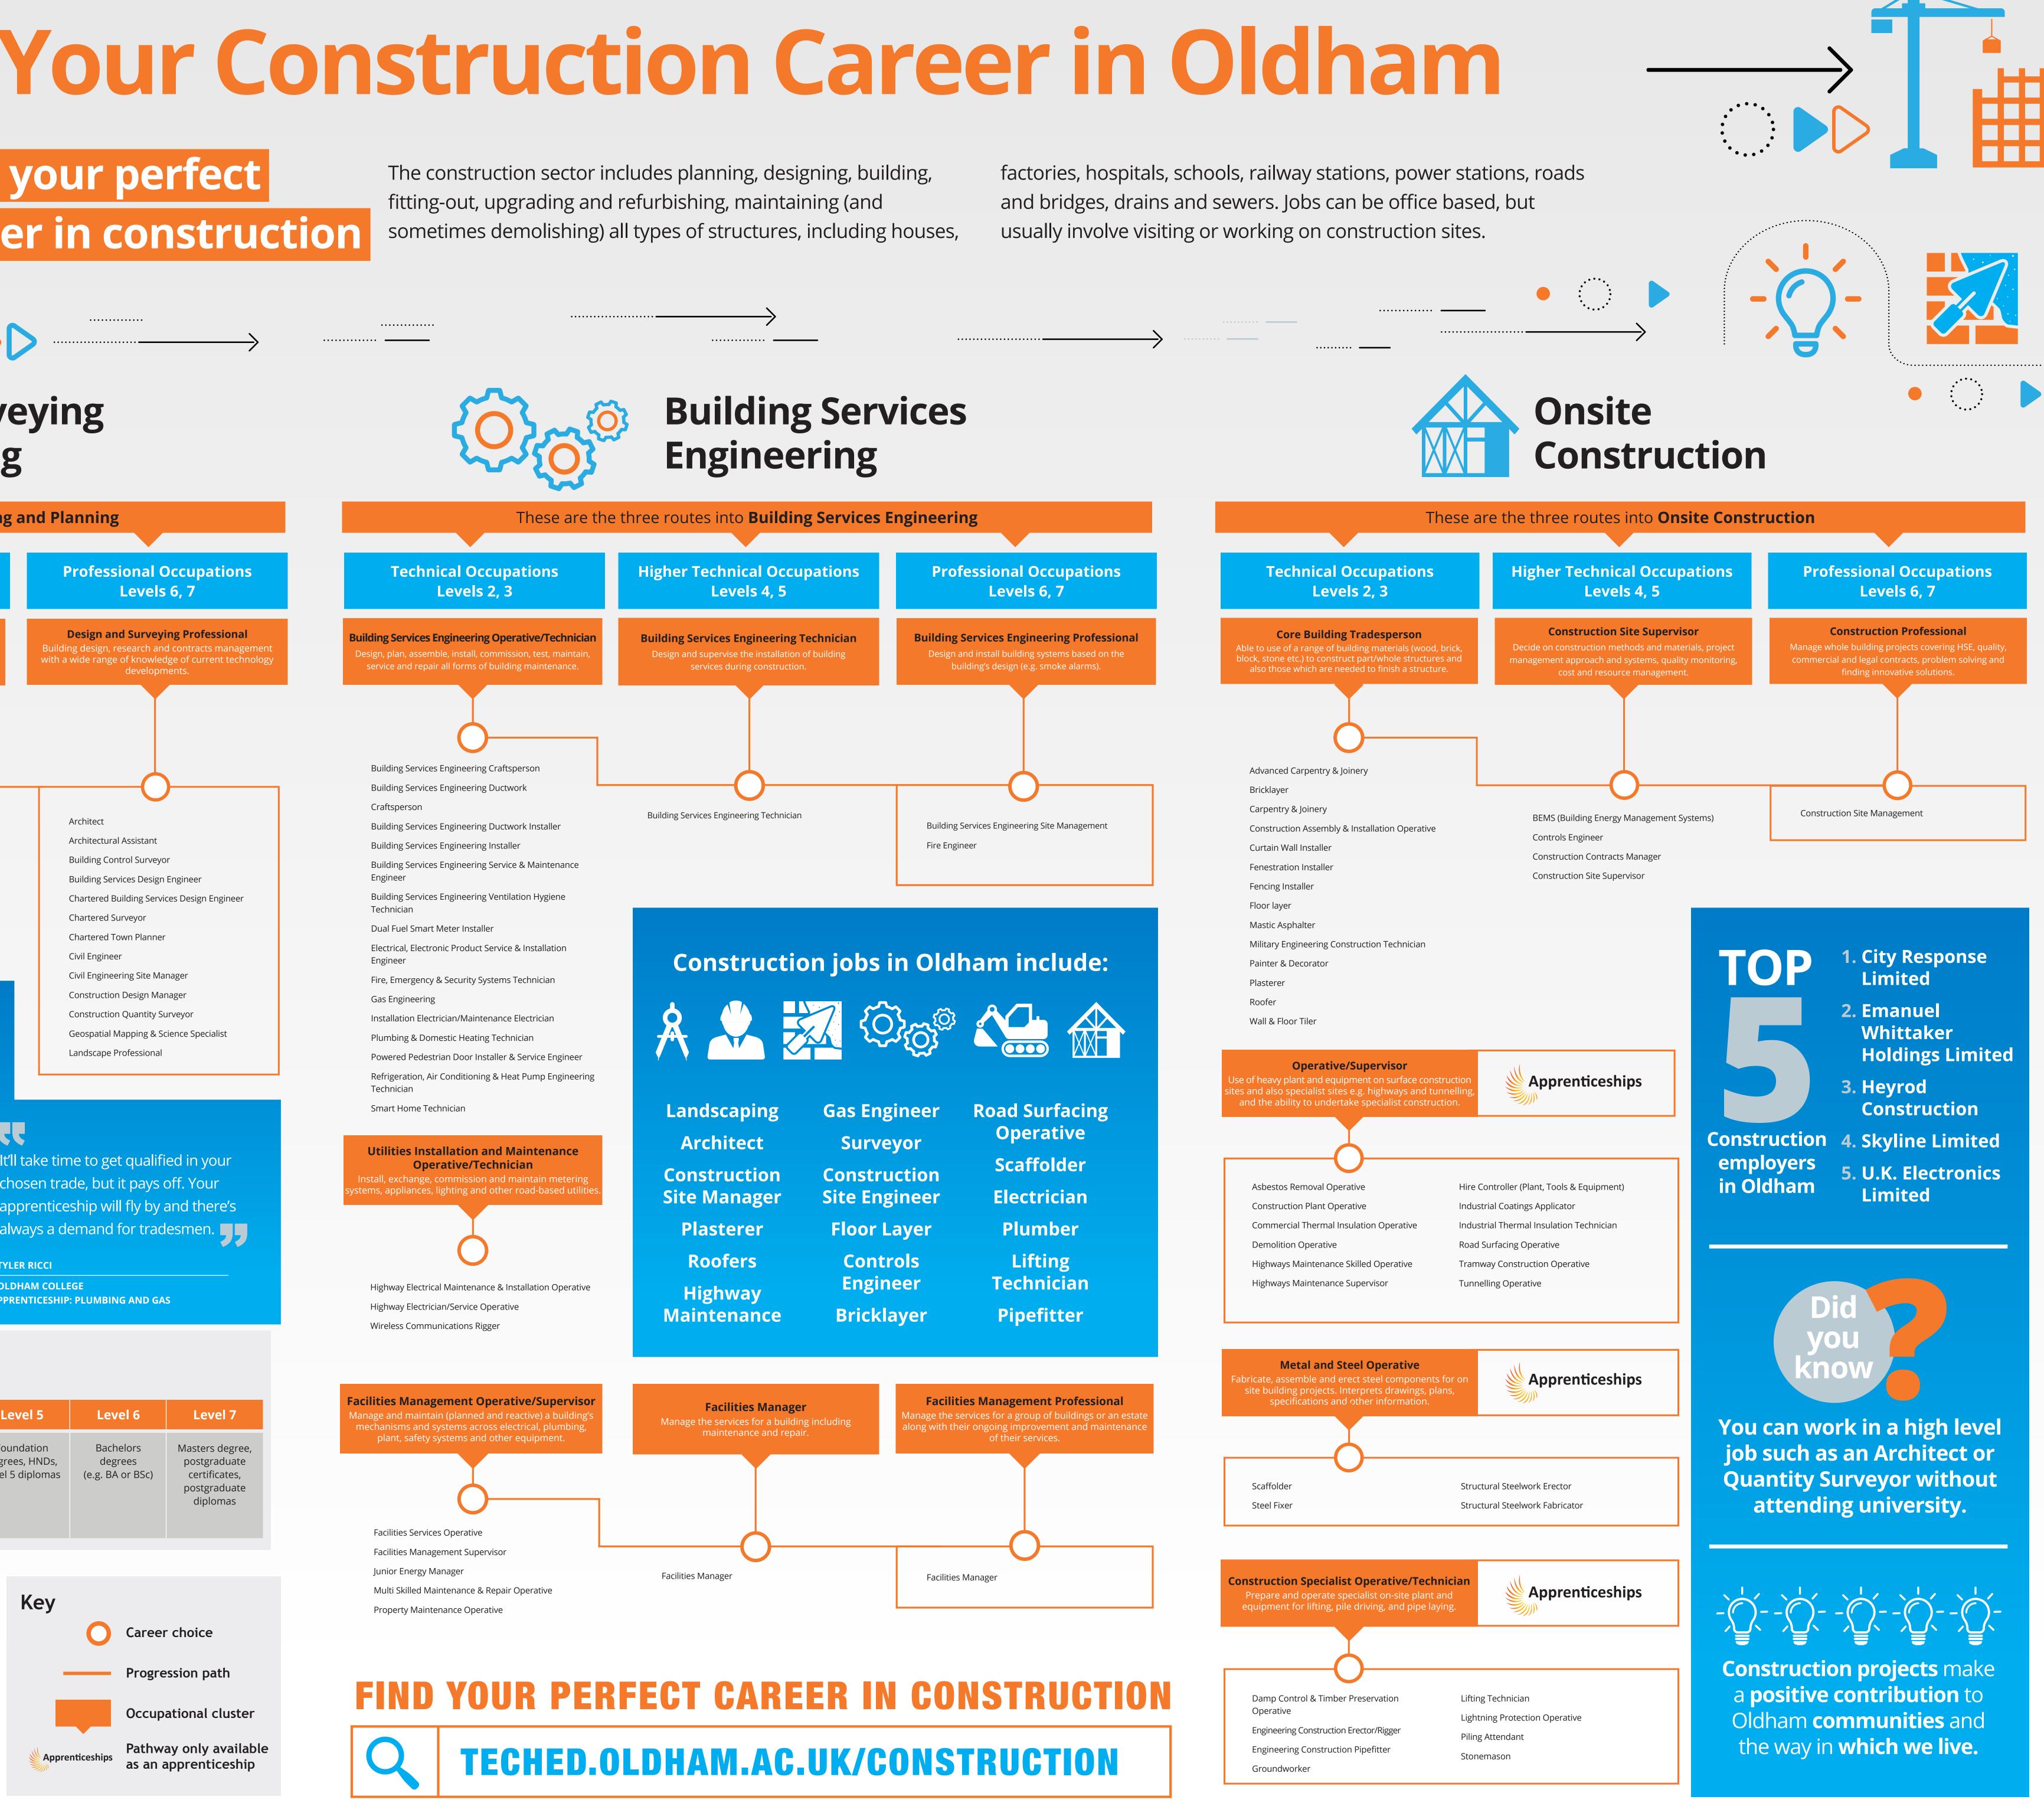

| Entry Level                                                              | Level 1                                      | Level 2                                                | Level 3                                                       | Level 4                   | Level 5                                          | Level 6                                |
|--------------------------------------------------------------------------|----------------------------------------------|--------------------------------------------------------|---------------------------------------------------------------|---------------------------|--------------------------------------------------|----------------------------------------|
| Entry level<br>courses to<br>develop skill<br>and increase<br>confidence | GCSE grade<br>1 - 4, Level 1<br>certificates | GCSE grade 9 - 5,<br>Level 2 NVQs,<br>Level 2 diplomas | T Level<br>A-Levels, Level<br>3 NVQs, Level 3<br>certificates | HNCs, Level 4<br>diplomas | Foundation<br>degrees, HNDs,<br>Level 5 diplomas | Bachelors<br>degrees<br>(e.g. BA or BS |